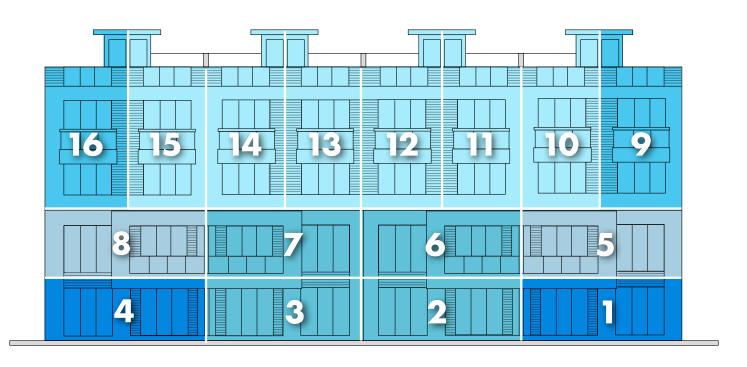

# ONE-STOREY, THREE BEDROOM CONDO

FIRST FLOOR

#### **UNIT TYPE A**

TOTAL AREA: 1,675 SQ.FT.

# ONE-STOREY, THREE BEDROOM CONDO

FIRST AND SECOND FLOOR

**UNIT TYPE B** 

TOTAL AREA: 1,647 SQ.FT.

# ONE-STOREY, THREE BEDROOM CONDO

SECOND FLOOR

**UNIT TYPE C** 

TOTAL AREA: 1,733 SQ.FT.

# THREE-STOREY, THREE BEDROOM + DEN TOWNHOME

**ROOF TERRACE** 

FOURTH FLOOR

THIRD FLOOR

#### **UNIT TYPE D**

TOTAL AREA: 1,864 SQ.FT.

ROOF TERRACE AREA: 590 SQ. FT.

#### **UNIT TYPE E**

TOTAL AREA: 1,749 SQ.FT.

ROOF TERRACE AREA: 568 SQ. FT.