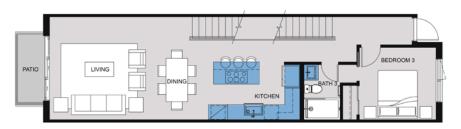

# ONE-STOREY, THREE BEDROOM CONDO

FIRST FLOOR

#### **UNIT TYPE A**

TOTAL AREA: 1,675 SQ.FT.