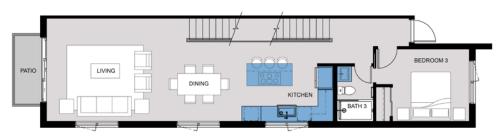

# THREE-STOREY, THREE BEDROOM + DEN TOWNHOME

**ROOF TERRACE** 

FOURTH FLOOR

THIRD FLOOR

#### **UNIT TYPE E**

TOTAL AREA: 1,749 SQ.FT.

ROOF TERRACE AREA: 568 SQ. FT.