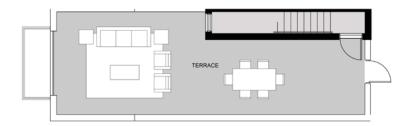

# THREE-STOREY, THREE BEDROOM + DEN TOWNHOME

**ROOF TERRACE** 

FOURTH FLOOR

THIRD FLOOR

#### **UNIT TYPE D**

TOTAL AREA: 1,864 SQ.FT.

ROOF TERRACE AREA: 590 SQ. FT.