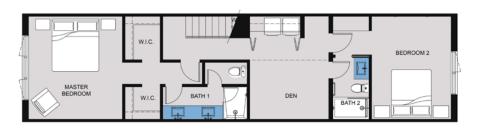

# THREE-STOREY, THREE BEDROOM + DEN TOWNHOME

**ROOF TERRACE** 

FOURTH FLOOR

THIRD FLOOR

#### **UNIT TYPE E**

TOTAL AREA: 1,749 SQ.FT.

ROOF TERRACE AREA: 568 SQ. FT.