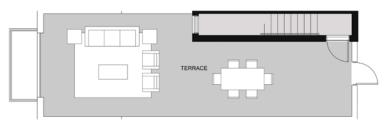

# THREE-STOREY, THREE BEDROOM + DEN TOWNHOME

**ROOF TERRACE** 

FOURTH FLOOR

THIRD FLOOR

#### **UNIT TYPE D**

TOTAL AREA: 1,864 SQ.FT.

ROOF TERRACE AREA: 590 SQ. FT.