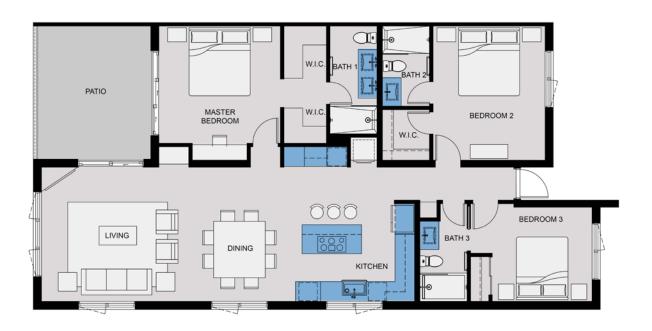

# ONE-STOREY, THREE BEDROOM CONDO

FIRST AND SECOND FLOOR

**UNIT TYPE B** 

TOTAL AREA: 1,647 SQ.FT.

# ONE-STOREY, THREE BEDROOM CONDO

SECOND FLOOR

**UNIT TYPE C** 

TOTAL AREA: 1,733 SQ.FT.