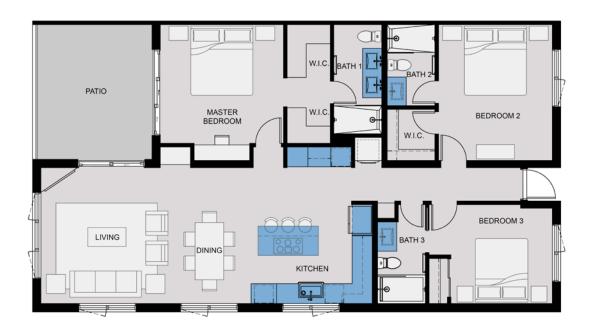

# THREE-STOREY, THREE BEDROOM + DEN TOWNHOME

**ROOF TERRACE** 

FOURTH FLOOR

THIRD FLOOR

#### **UNIT TYPE E**

TOTAL AREA: 1,749 SQ.FT.

ROOF TERRACE AREA: 568 SQ. FT.