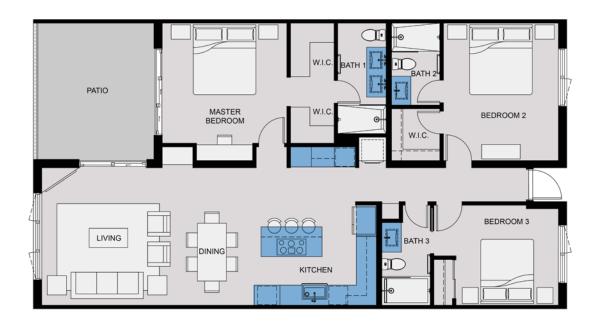

# ONE-STOREY, THREE BEDROOM CONDO

FIRST FLOOR

#### **UNIT TYPE A**

TOTAL AREA: 1,675 SQ.FT.