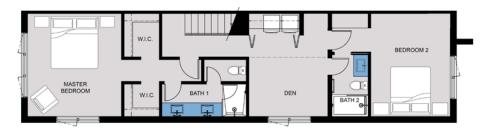

# THREE-STOREY, THREE BEDROOM + DEN TOWNHOME

**ROOF TERRACE** 

FOURTH FLOOR

THIRD FLOOR

#### **UNIT TYPE D**

TOTAL AREA: 1,864 SQ.FT.

ROOF TERRACE AREA: 590 SQ. FT.